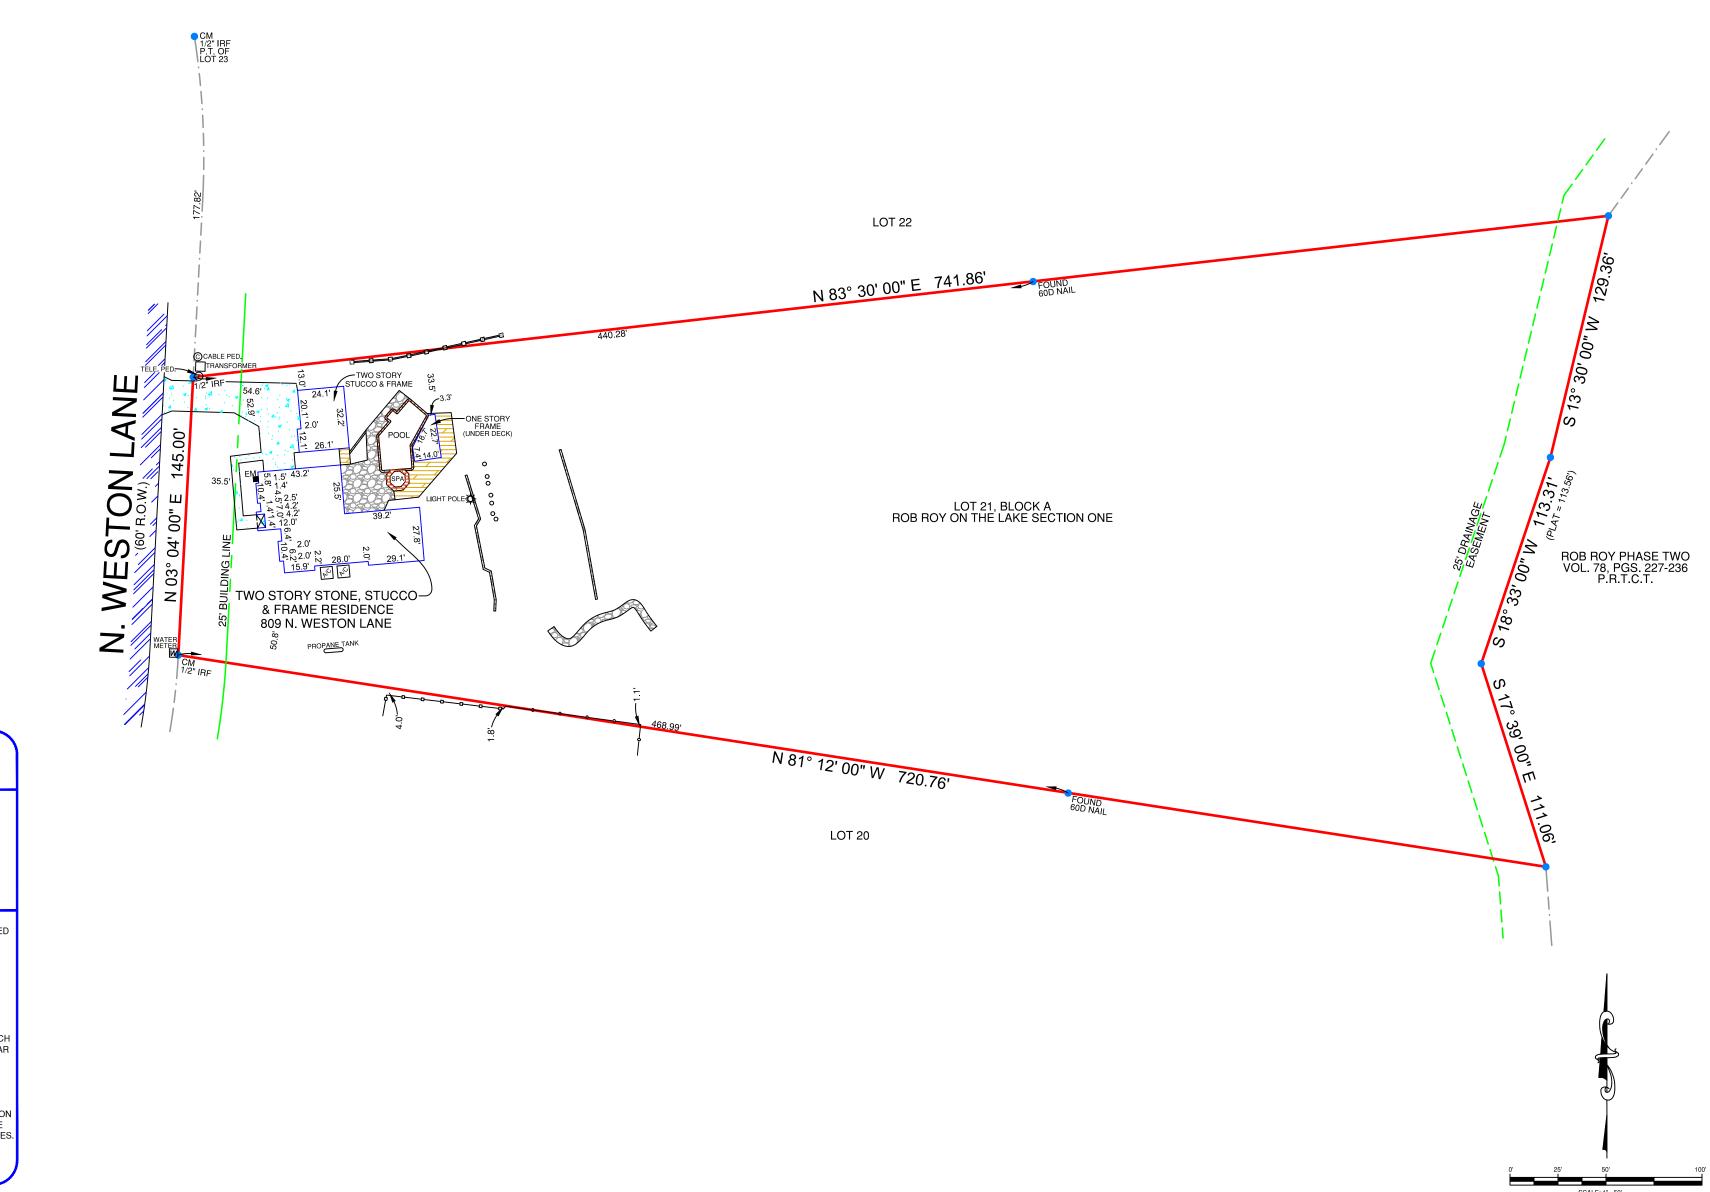

## PROPERTY DESCRIPTION:

BEING LOT 21, BLOCK A, ROB ROY ON THE LAKE SECTION ONE, AN ADDITION IN TRAVIS COUNTY, TEXAS, ACCORDING TO THE MAP OR PLAT RECORDED IN VOLUME 83, PAGE 112D, PLAT RECORDS OF TRAVIS COUNTY, TEXAS.

## **FEMA NOTE**

THE SUBJECT PROPERTY DOES NOT APPEAR TO LIE WITHIN THE LIMITS OF A 100-YEAR FLOOD HAZARD ZONE ACCORDING TO THE MAP PUBLISHED BY THE FEDERAL EMERGENCY MANAGEMENT AGENCY, AND HAS A ZONE "X" RATING AS SHOWN BY MAP NO. 48453C0430 K, DATED JANUARY 22, 2020.

## SURVEYOR'S CERTIFICATION:

THIS IS TO CERTIFY THAT ON THIS DATE A SURVEY WAS MADE ON THE GROUND, UNDER MY SUPERVISION AND REFLECTS A TRUE AND CORRECT REPRESENTATION OF THE DIMENSIONS AND CALLS OF PROPERTY LINES AND LOCATION AND TYPE OF IMPROVEMENTS. THERE ARE NO VISIBLE AND APPARENT EASEMENTS, CONFLICTS, INTRUSIONS OR PROTRUSIONS, EXCEPT AS SHOWN. THIS SURVEY IS NOT TO BE USED FOR CONSTRUCTION PURPOSES AND WAS PREPARED WITHOUT THE BENEFIT OF A TITLE COMMITMENT PROVIDED BY A TITLE COMPANY. THERE MAY BE EASEMENTS AND OTHER MATTERS OF RECORD AFFECTING THE PROPERTY SHOWN HEREON THAT ONLY A PROPER TITLE SEARCH WOULD REVEAL. THIS SURVEY IS SUBJECT TO ANY AND ALL COVENANTS AND RESTRICTIONS PERTAINING TO THE RECORDED PLAT REFERENCED HEREON.

## GENERAL NOTES

1.) THE BASIS OF BEARINGS FOR THIS SURVEY WAS DERIVED FROM DATA PROVIDED ON THE RECORDED

2.) THERE ARE NO VISIBLE CONFLICTS OR PROTRUSIONS, EXCEPT AS SHOWN. FENCES MAY BE

3.) THIS SURVEY IS FOR THE EXCLUSIVE USE OF THE NAMED CLIENT, MORTGAGE COMPANY, TITLE COMPANY, OR OTHER.

4.) AS OF THIS DATE, ALL EASEMENTS, RIGHTS-OF-WAY OR OTHER LOCATABLE MATTERS OF RECORD SHOWN OR NOTED HEREON WERE DERIVED FROM THE RECORDED PLAT, THE VESTING DEED, OR THE TITLE REPORT AND SUPPORTING DOCUMENTS. ALL SUCH ITEMS WERE OBTAINED DURING THE RESEARCH PHASE OF THIS SURVEY OR PROVIDED BY THE CLIENT/TITLE COMPANY LISTED HEREON. PREMIER SURVEYING MAKES NO REPRESENTATION AS TO THE ACCURACY OR COMPLETENESS OF SUCH

ACTUAL HORIZONTAL LOCATION FOR CLARITY.

ITEMS AND HAS MADE NO ATTEMPTS TO OBTAIN OR SHOW ANY ADDITIONAL RESTRICTIONS ON OR NEAR THIS PROPERTY PUT IN PLACE BY LOCAL MUNICIPALITIES OR ASSOCIATIONS. 5.) THIS SURVEY IS NOT TO BE USED FOR CONSTRUCTION PURPOSES. 6.) THIS SURVEY IS NOT INTENDED TO ADDRESS OR IDENTIFY WETLANDS, FAULT LINES, TOXIC OR HAZARDOUS WASTE AREAS, SUBSIDENCE OR ANY OTHER ENVIRONMENTAL OR GEOLOGICAL ISSUE. 7.) THE EXISTING UTILITIES DEPICTED HEREON ARE BASED ON FIELD LOCATION OF VISIBLE, ABOVE GROUND EVIDENCE. UTILITIES AND OTHER MINOR IMPROVEMENTS MAY EXIST THAT ARE NOT SHOWN ON THIS SURVEY. PREMIER SURVEYING IS NOT RESPONSIBLE FOR THE EXACT LOCATION OF SUBSURFACE UTILITIES, NOR FOR ANY DAMAGES BY ANY CONSTRUCTION OR EXCAVATION ON OR NEAR SAID UTILITIES. 8.) SYMBOLS AS SHOWN IN THE LEGEND ARE NOT TO SCALE AND MAY HAVE BEEN MOVED FROM THE

809 N. WESTON LANE CITY OF AUSTIN TRAVIS COUNTY, TEXAS

PREMIER JOB #: 17-04162UP TECH: MSP DATE: 02/13/20 FIELD: TM FIELD DATE: 02/12/20

5700 W. Plano Parkway Plano, Texas 75093 972-612-3601 (O) | 855-892-0468 (F) www.premiersurveying.com premierorders@premiersurveying.com